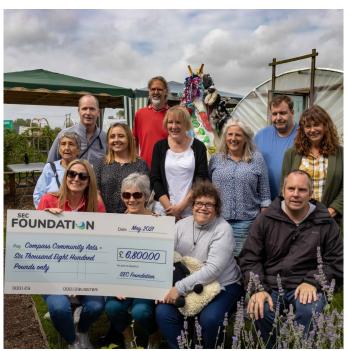

SEC Foundation Cheque Presentation Day

A DAY SPENT WITH Compass Community Arts

The Peace Garden

## there are materials around that you can make into what ever you want

The day began at The Compass Community Arts Gallery in the Beacon Centre with a show reel of artwork made during the 1st half of the project, followed by a poetry walk at The Historic Langney Priory and a cheque presentation, Artwalk and pop up exhibition at The Gather Community on the Churchdale Allotment.