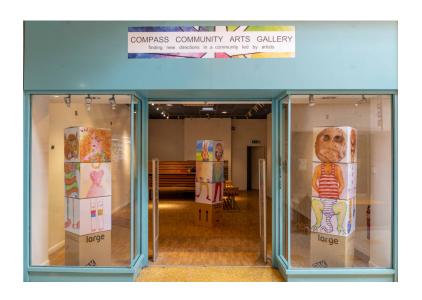

## there are materials around that you can make into what ever you want

The day began at The Compass Community Arts Gallery in the Beacon Centre with a show reel of artwork made during the 1st half of the project, followed by a poetry walk at The Historic Langney Priory and a cheque presentation, Artwalk and pop up exhibition at The Gather Community on the Churchdale Allotment.

poets Giovanna and Emily

Gallery visit at the Beacon Centre

Exquisite Corpses Exhibition

Welcoming SEC's Ellie and Sally

Show reel time with the funders

Picnic at Historic Langney Priory

Poetry Artwalk with Lucy Calcott