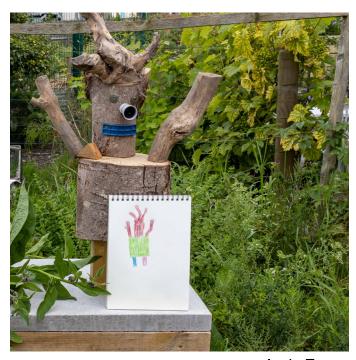

## there are materials around that you can make into what ever you want

The day began at The Compass Community Arts Gallery in the Beacon Centre with a show reel of artwork made during the 1st half of the project, followed by a poetry walk at The Historic Langney Priory and a cheque presentation, Artwalk and pop up exhibition at The Gather Community on the Churchdale Allotment.