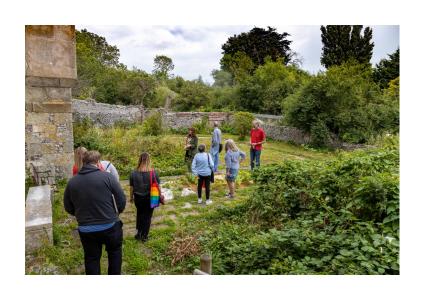

## there are materials around that you can make into what ever you want

The day began at The Compass Community Arts Gallery in the Beacon Centre with a show reel of artwork made during the 1st half of the project, followed by a poetry walk at The Historic Langney Priory and a cheque presentation, Artwalk and pop up exhibition at The Gather Community on the Churchdale Allotment.

poets Giovanna and Emily

Gallery visit at the Beacon Centre

Exquisite Corpses Exhibition

Welcoming SEC's Ellie and Sally

Show reel time with the funders

Picnic at Historic Langney Priory

Poetry Artwalk with Lucy Calcott